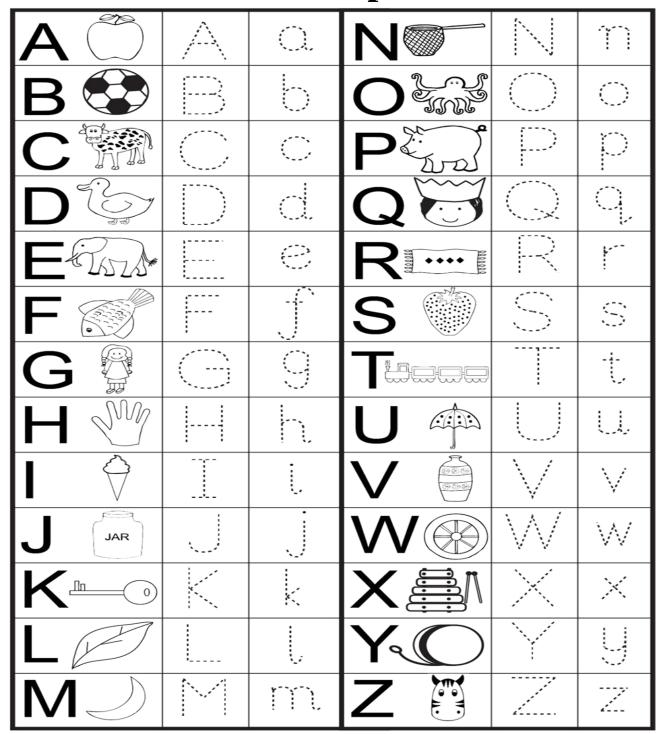

| Name: | Class: | Date: |
|-------|--------|-------|
|-------|--------|-------|

| -             | <del>-</del> |          |                                |
|---------------|--------------|----------|--------------------------------|
|               |              |          | each uppercase<br>case letter. |
| • terrer 10 t | 13 10        | WEI      | case terrer.                   |
|               | С            | a        |                                |
| <b>B</b>      | <b>E</b>     | 7        |                                |
| C             | T            | u        | P                              |
| D             | a            | S        | Q                              |
|               | d            | n        |                                |
| E             | b            | <b>†</b> | R                              |
| F             | e            | 0        | S                              |
| F<br>G        | l            | ×        | T                              |
| H             | 9            | P        | U                              |
| T             | j            | r        | V                              |
| <b>-</b>      | k            | Y        | \^/                            |
| J             | m            | V        |                                |
| K             | h            | Z        | X                              |
| K<br>L<br>M   | i            | W        | X<br>Y<br>Z                    |
| M             |              | 1        | Z                              |