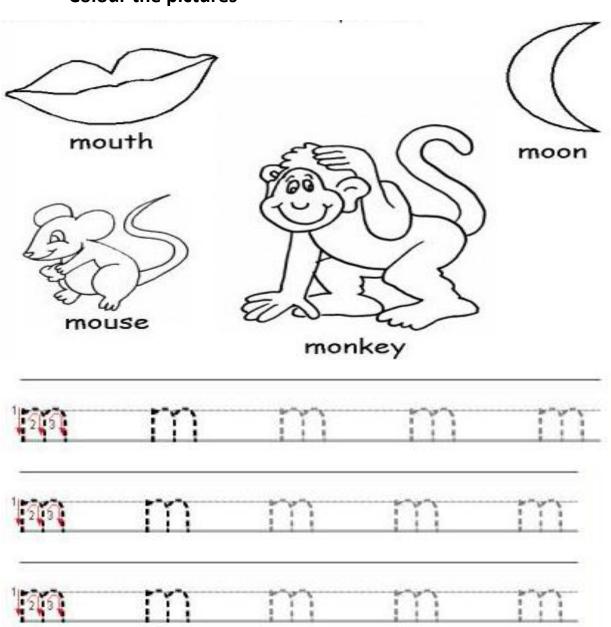

# AIR FORCE SCHOOL WESTERN AIR COMMAND

**Worksheet: English** 

| Name:       | Class: | Date: |
|-------------|--------|-------|
| 1 (662170 ) | C14651 |       |





## AIR FORCE SCHOOL WESTERN AIR COMMAND

**Worksheet: English** 

| Name: Class Date: | Name: | Class: | <b>Date:</b> |
|-------------------|-------|--------|--------------|
|-------------------|-------|--------|--------------|

### **Letter Mm**

**Colour the pictures** 





### AIR FORCE SCHOOL

#### WESTERN AIR COMMAND

**Worksheet: English** 

| Name: | Class:                                         | Date:                    |
|-------|------------------------------------------------|--------------------------|
|       | Draw a line to match e letter to its lowercase | ach uppercase<br>letter. |
|       | A                                              | C                        |
|       | В                                              | f                        |
|       | C                                              | a                        |
|       | D                                              | g                        |
|       | E                                              | b                        |
|       | F