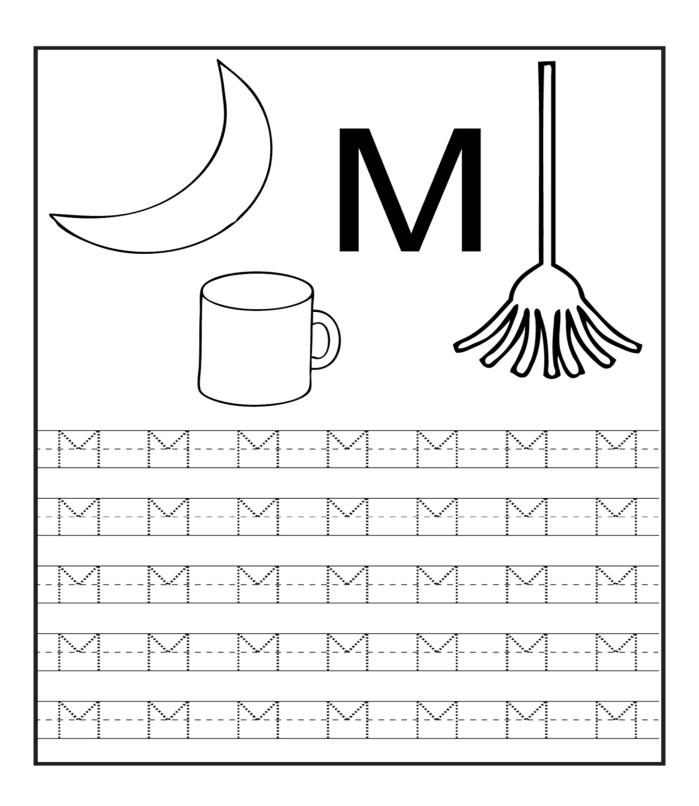

# AIR FORCE SCHOOL WESTERN AIR COMMAND

**Worksheet: English** 

| Name:       | Class: | Date: |
|-------------|--------|-------|
| 1 (662170 ) | C14651 |       |

## AIR FORCE SCHOOL WESTERN AIR COMMAND

**Worksheet: English** 

| Name: Class Date: | Name: | Class: | <b>Date:</b> |
|-------------------|-------|--------|--------------|
|-------------------|-------|--------|--------------|