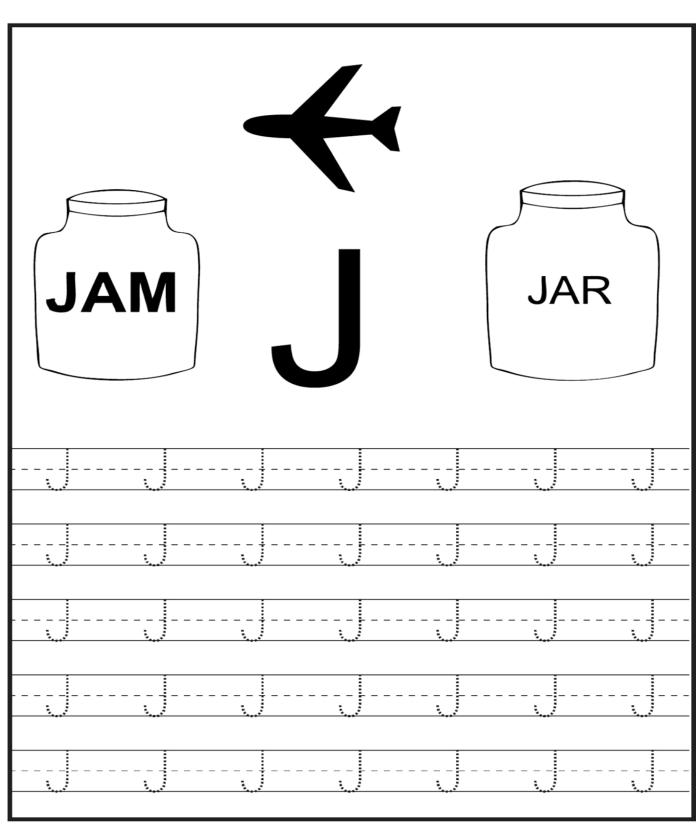

## AIR FORCE SCHOOL WESTERN AIR COMMAND

**Worksheet: English** 

| Na                                             | me: Class |   |   |   | Class: | Date:             |   |   |   |   |  |
|------------------------------------------------|-----------|---|---|---|--------|-------------------|---|---|---|---|--|
| Colour the letter                              |           |   |   |   |        | Trace the letter. |   |   |   |   |  |
|                                                |           |   |   |   |        |                   |   |   |   |   |  |
| Circle the items that start with the letter Jj |           |   |   |   |        |                   |   |   |   |   |  |
|                                                |           |   |   |   |        |                   |   |   |   |   |  |
| Find and circle the letter jj                  |           |   |   |   |        |                   |   |   |   |   |  |
| У                                              | d         | е | f | J | У      | g                 | b | е | q | J |  |
| J                                              | i         | h | h | n | ٧      | С                 | J | X | d | I |  |