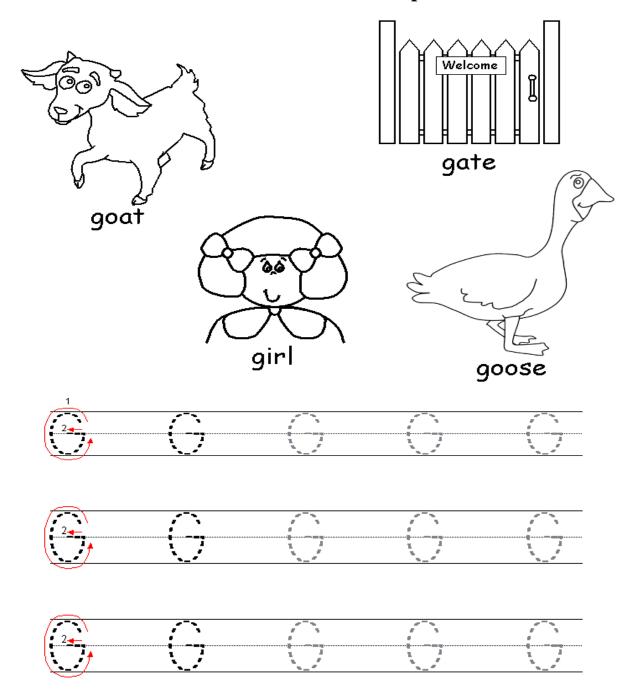

### Letter G

These pictures begin with the letter G. Say the name of each out loud and listen for the G sound. Colour the pictures