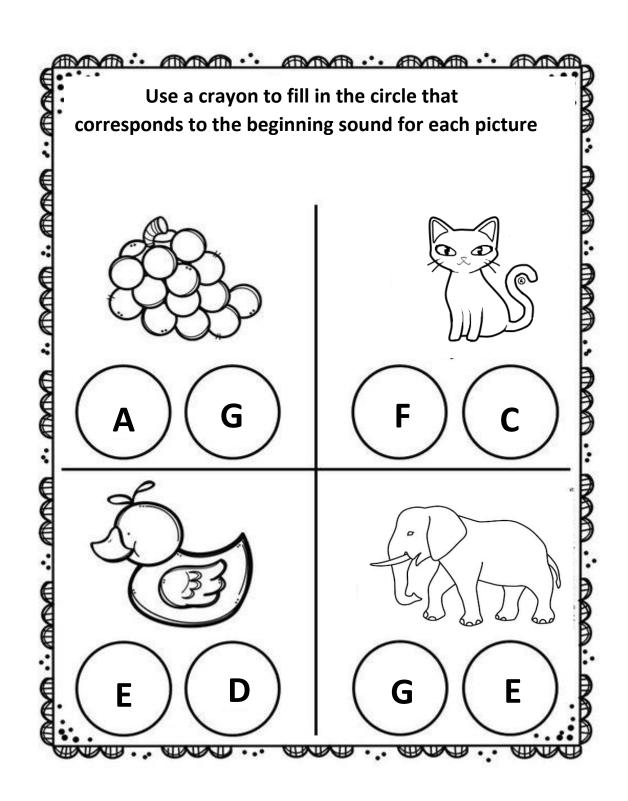

| *             |
| <u>-(j-</u>       | (G)-       | (G)   | <del></del> | <del>)                                    </del> | (-)           |
| - <del>()</del> - | (          | (j    | -6-         | ( <u>)</u>                                       | (-)           |
| <del>-()-</del>   | ( <u>)</u> | (G    | (-)         | ( <u>)</u>                                       | <del>()</del> |
|                   | g          | g     | g           | 9                                                | 9             |
| (~)               |            | (~)   | ···(~)      | ···· <del>·</del>                                |               |



### AIR FORCE SCHOOL WESTERN AIR COMMAND

**Worksheet: English** 

| Name:    | Class: | Date: |
|----------|--------|-------|
| 1141116. | Ciass. | Date. |





## AIR FORCE SCHOOL WESTERN AIR COMMAND

**Worksheet: English** 

| Name: Class: Date: |
|--------------------|
|--------------------|

| Circle the matching lowercase letter in each row. |   |   |   |  |
|---------------------------------------------------|---|---|---|--|
| D                                                 | a | С | d |  |
| G                                                 | е | g | C |  |
| F                                                 | b | d | f |  |
| A                                                 | а | f | е |  |
| В                                                 | С | a | b |  |
| E                                                 | f | e | d |  |