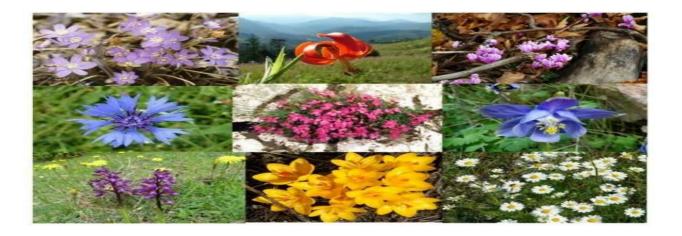

✤ Name some medicine plants. Ans: Tulsi, Neem, Turmeric etc. ♦ Name 2 fruits which you have to peel & eat. Ans: Banana & Orange. ✤ Name some fruits with single seed. Ans:Mango, Plum, Dates, Cherry, Litchi etc. ♦ Name some fruits with many seeds. Ans: Watermelon, Kiwi, Strawberry etc. ♦ Which is our National Fruit? Ans: Mango. ✤ Which is our National Flower? Ans:Lotus. ♦ Which is our National Tree? Ans:Banyan Tree. ♦ Name some flowers that grow in water. Ans: Water Lily, Lotus, Water Hyacinth etc. ♦ Name some flowers that grow in winter season. Ans: Pansy, Dahlia, Chrysanthemum, Tulips etc.

#### Pansy Dahlia Chrysanthemum Tulips