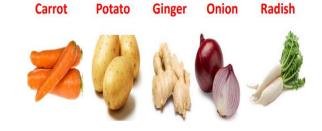

# **CONVERSATION QUESTION:**

Name some vegetables which grow under soil.
Ans: Carrot, Potato, Ginger, Onion, Radish etc.
Name some vegetables which you use in salad.
Ans: Cucumber, Onion. Tomato, Lime etc.