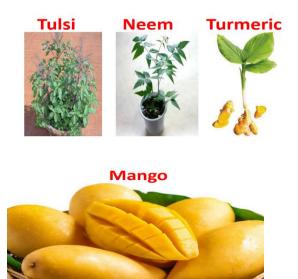

✤ Name some medicine plants. Ans: Tulsi, Neem, Turmeric etc. ♦ Name 2 fruits which you have to peel & eat. Ans: Banana & Orange. ✤ Name some fruits with single seed. Ans:Mango, Plum, Dates, Cherry, Litchi etc. ♦ Name some fruits with many seeds. Ans: Watermelon, Kiwi, Strawberry etc. ♦ Which is our National Fruit? Ans: Mango. ✤ Which is our National Flower? Ans:Lotus. ♦ Which is our National Tree? Ans:Banyan Tree. ♦ Name some flowers that grow in water. Ans: Water Lily, Lotus, Water Hyacinth etc. ♦ Name some flowers that grow in winter season. Ans: Pansy, Dahlia, Chrysanthemum, Tulips etc.